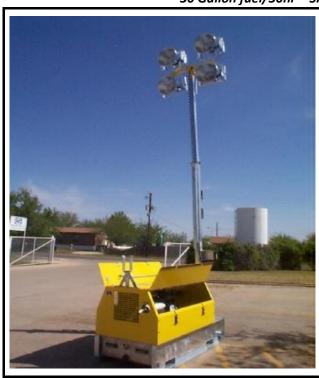

## **LIGHT TOWER**

SKID MOUNTED LIGHT TOWER

**1500 WATT SPRING MOUNTED FIXTURES** 

PRODUCT NAME

SKID MOUNTED FLOODLIGHTS

## **SPECIFICATIONS**

4-1500 Watt Metal Halide Floodlights \* Water Cooled Diesel Engine w/Safety Shutdowns 10kw Gen-set - 120/240 Volt, 1ph - 60hz \* 40ft Tower 360 Rotates

30 Gallon fuel/30hr \* SKID Mounted

TRUCK MOUNTED

WEIGHT: 1780 LBS

**SCOPE OF DESIGN:** Model# RNT: SM-BSMK64MH Boss Light Tower Skid Mounted Light Tower Packages. 4-1500 watt Metal Halide Floodlights mounted on a 40 foot telescoping, 360 rotating, manual winched tower. Floodlights are powered by a Kubota Water Cooled diesel Engine equipped with low oil and high water temp. shutdown. 10,000 watt Generator, 120/240v, 1ph, 60hz. Floodlight control panel with 1 - 20amp, 120v GFCI duplex and 1 - 20amp, 240v Twist Lock Receptacle. SKID mounted with containment pan and forklift pockts. 30 gallon / 60 hour fuel tank. Corrosion Resistant skid base with built in fuel containment. Four leveling Jacks.