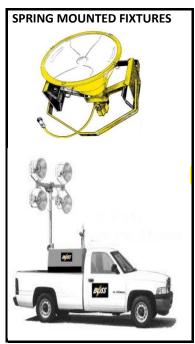

## **LIGHT TOWER**

SKID MOUNTED LIGHT TOWER

**1500 WATT SPRING MOUNTED FIXTURES** 

PRODUCT NAME

SKID MOUNTED FLOODLIGHTS

## **SPECIFICATIONS**

4-1500 Watt Metal Halide Floodlights \* Water Cooled Diesel Engine w/Safety Shutdowns 10kw Gen-set - 120/240 Volt, 1ph - 60hz \* 40ft Tower 360 Rotates

30 Gallon fuel/30hr \* SKID Mounted

TRUCK MOUNTED

WEIGHT: 1780 LBS

**SCOPE OF DESIGN:** Model# RNT: SM-BSMK64MH Boss Light Tower Skid Mounted Light Tower Packages. 4-1500 watt Metal Halide Floodlights mounted on a 40 foot telescoping, 360 rotating, manual winched tower. Floodlights are powered by a Kubota Water Cooled diesel Engine equipped with low oil and high water temp. shutdown. 10,000 watt Generator, 120/240v, 1ph, 60hz. Floodlight control panel with 1 - 20amp, 120v GFCI duplex and 1 - 20amp, 240v Twist Lock Receptacle. SKID mounted with containment pan and forklift pockts. 30 gallon / 60 hour fuel tank. Corrosion Resistant skid base with built in fuel containment. Four leveling Jacks.