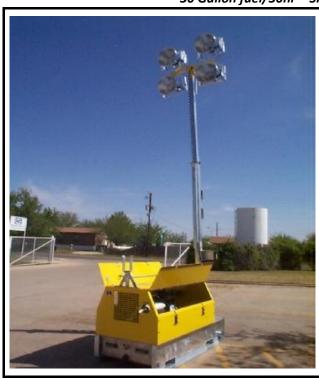

## **LIGHT TOWER**

SKID MOUNTED LIGHT TOWER

**1500 WATT SPRING MOUNTED FIXTURES** 

**PRODUCT NAME** 

SKID MOUNTED FLOODLIGHTS

## **SPECIFICATIONS**

4-1500 Watt Metal Halide Floodlights \* Water Cooled Diesel Engine w/Safety Shutdowns 10kw Gen-set - 120/240 Volt, 1ph - 60hz \* 40ft Tower 360 Rotates

30 Gallon fuel/30hr \* SKID Mounted

TRUCK MOUNTED

WEIGHT: 1780 LBS

**SCOPE OF DESIGN:** Model# RNT: SM-BSMK64MH Boss Light Tower Skid Mounted Light Tower Packages. 4-1500 watt Metal Halide Floodlights mounted on a 40 foot telescoping, 360 rotating, manual winched tower. Floodlights are powered by a Kubota Water Cooled diesel Engine equipped with low oil and high water temp. shutdown. 10,000 watt Generator, 120/240v, 1ph, 60hz. Floodlight control panel with 1 - 20amp, 120v GFCI duplex and 1 - 20amp, 240v Twist Lock Receptacle. SKID mounted with containment pan and forklift pockts. 30 gallon / 60 hour fuel tank. Corrosion Resistant skid base with built in fuel containment. Four leveling Jacks.