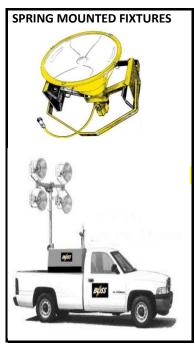

## **LIGHT TOWER**

SKID MOUNTED LIGHT TOWER

**1500 WATT SPRING MOUNTED FIXTURES** 

**PRODUCT NAME** 

SKID MOUNTED FLOODLIGHTS

## **SPECIFICATIONS**

4-1500 Watt Metal Halide Floodlights \* Water Cooled Diesel Engine w/Safety Shutdowns 10kw Gen-set - 120/240 Volt, 1ph - 60hz \* 40ft Tower 360 Rotates

30 Gallon fuel/30hr \* SKID Mounted

TRUCK MOUNTED

WEIGHT: 1780 LBS

**SCOPE OF DESIGN:** Model# RNT: SM-BSMK64MH Boss Light Tower Skid Mounted Light Tower Packages. 4-1500 watt Metal Halide Floodlights mounted on a 40 foot telescoping, 360 rotating, manual winched tower. Floodlights are powered by a Kubota Water Cooled diesel Engine equipped with low oil and high water temp. shutdown. 10,000 watt Generator, 120/240v, 1ph, 60hz. Floodlight control panel with 1 - 20amp, 120v GFCI duplex and 1 - 20amp, 240v Twist Lock Receptacle. SKID mounted with containment pan and forklift pockts. 30 gallon / 60 hour fuel tank. Corrosion Resistant skid base with built in fuel containment. Four leveling Jacks.