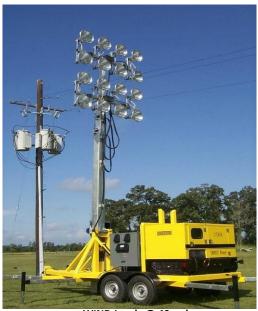

## **Stadium Style TOWERS**

16-1000w Power Flood Fixtures 45 to 60 Acres

**Total Area Illumination** 

1,760,000 sq.ft @.5fc with 1000ft Projection

### **SPECIFICATIONS**

16 - 1000w Metal Halide Floodlights \* 60' Electric Telescoping Tower \* Exclusive Tower Safety Features. MQ POWER diesel Gen-set mounted 25Kva 208Y/120V, 3ph, 60hz OR Less Gen-set with Utility Power Switch

SCOPE OF DESIGN: Model# BUMQ2516MH-60'-1000w Stadium Tower is an Original first introduced by Bossltg .

16-1000 watt Metal Halide Floodlights mounted on a 60 foot telescoping DUAL DRUM electric winched tower.

Floodlights are powered by a Water Cooled diesel Engine equipped with low oil and high water temperature shutdown. 25kva Generator, 208y/120v, 3ph, 60hz. Floodlight control panel. Push-button Winch controlers.

Trailer designed with SIX OUTRIGGERS. Wind Load Capacity at 60ft height is 40 mph . Red Beacon Light Status.

24 hour fuel tank. Trailer SUPPLIED with towing package. 3" RING Coupler Standard