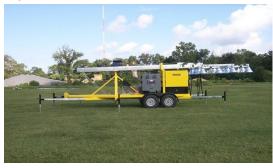

## **Stadium Style TOWERS**

16-1000w Power Flood Fixtures 45 to 60 Acres

**Total Area Illumination** 

1,760,000 sq.ft @.5fc with 1000ft Projection

### **SPECIFICATIONS**

16 - 1000w Metal Halide Floodlights \* 60' Electric Telescoping Tower \* Exclusive Tower Safety Features. MQ POWER diesel Gen-set mounted 25Kva 208Y/120V, 3ph, 60hz OR Less Gen-set with Utility Power Switch

SCOPE OF DESIGN: Model# BUMQ2516MH-60'-1000w Stadium Tower is an Original first introduced by Bossltg .

16-1000 watt Metal Halide Floodlights mounted on a 60 foot telescoping DUAL DRUM electric winched tower.

Floodlights are powered by a Water Cooled diesel Engine equipped with low oil and high water temperature shutdown. 25kva Generator, 208y/120v, 3ph, 60hz. Floodlight control panel. Push-button Winch controlers.

Trailer designed with SIX OUTRIGGERS. Wind Load Capacity at 60ft height is 40 mph . Red Beacon Light Status.

24 hour fuel tank. Trailer SUPPLIED with towing package. 3" RING Coupler Standard