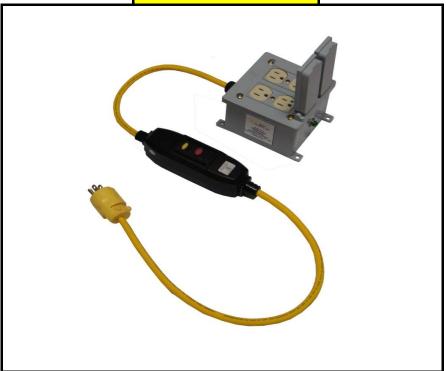

MODEL#

GF2-120V-INLINE

## Industrial Rated 2 - Outlet GFCI SYSTEM

120 Volt Lighting must be used with GFI Protection

**PRODUCT NAME** 

**TWO Receptacle 120V GFCI** 

**SPECIFCATION** 

2 - GFCI - 20amp - 120 Volt Receptacles

120 Volt - 60hz

**UL CERTIFIED ELECTRICAL COMPONENTS** 

**Applications: General Purpose GFCI Work Areas** 

## **OUTDOOR USE**

120 Volt GFCI Weather Proof Product with 3 Foot Power Cord

SCOPE OF DESIGN: TWO-GFI, 120v 20amp Receptacles for Portable Tools and Lighting use. Industrial / Contractor Line power connection 20amp, 120V, 1ph, 60hz, Green Pilot ON light.

Standard system is wired with 3ft power cord assembled within a Nema 4 plastic enclosure.

DIMENSIONS: consult factory WEIGHT: 2 lsb