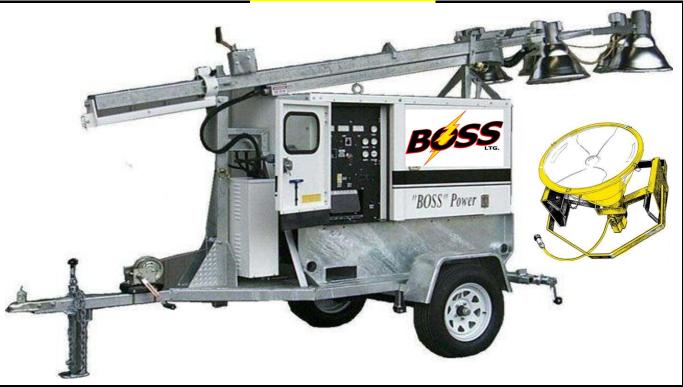

LIGHT TOWER/GENSET COMBO 4 - Light **25kva** 40ft Tower *OILFIELD STANDARD* 480v-3ph / 120-240v-1ph Receptacles Pumps - Guard Shacks - Porta Cans PIGGY-BACK TOWING Two Units Towed by one Truck

SPECIFICATIONS

4 - 1500w Metal Halide Floodlights \* Water Cooled Diesel Engine w/Safety Shutdowns 25Kva Genset, 480v -3ph \* 120/240v, 1ph, 60hz \* 40 Foot Telescoping Tower - 360 Rotate 60 Gallon Fuel Tank \* Job-Site RV Distribution \* Trailer Mounted Made in USA

INDUSTRIAL UNITS PAINTED - BLACK/WHITE SPRING MOUNTED FLOODLIGHTS: OPTIONAL

SCOPE OF DESIGN: Model# RNT: OF-BCMG254MH is designed for Floodlighting and Job-site Electrical Distribution.
4-1500 watt Metal Halide Floodlights mounted on a 40 foot telescoping, 360 rotating, manual winched tower.
Floodlights are powered by a Water Cooled diesel Engine equipped with low oil and high water temp shutdowns.
25kva generator, 3 phase & 1 phase electrical. Analog Engine control panel with Job-site Power Distribution.
2 - 20amp, duplex GFCI receptacles, 1 - 30amp -125v Outlet - 1 - 50amp 125/250v, Receptacles-California Style
Full five lug power panel for both 480v-3ph and 120/240v, 1PH. 60 gallon fuel tank, Trailer with DOT Towing kit.

**OILFIELD CONSIDERATIONS:** Spring Mounted Floodlights to prevent lamp damage during towing. Piggy-back dual towing package allows two towers to be delivered to and from drill sites with one truck.

Jobsite Electrical Power for 3ph Pumps, Guard Shacks, RV Trailers, Lighting