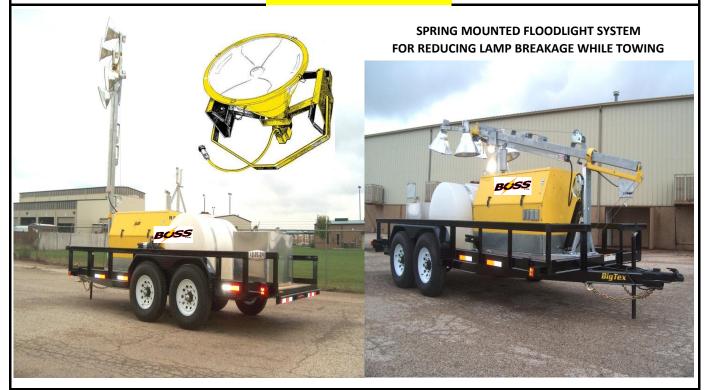

## **SPECIFICATIONS**

4 - 1500w Metal Halide Floodlights \* 300g Fresh Water Tank \* 150g Diesel Storage Tank 25Kva Genset, 480v -3ph \* 120/240v, 1ph, 60hz \* 30 Foot Telescoping Tower - 360 Rotate

\* Job-Site RV Distribution \* Trailer Mounted

Made in USA

**SCOPE OF DESIGN:** RNT: OF-Model# BRVMQ254MH-40'-1500W OILFIELD UTILITY TRAILER. Bossltg Orginal... 4-1500 watt Metal Halide Floodlights mounted on a 40 foot telescoping, 360 rotating, manual winched tower. Floodlights are powered by a Water Cooled diesel Engine equipped with low oil and high water temp shutdowns. 25kva generator, 3 phase & 1 phase electrical. Analog Engine control panel with Job-site Power Distribution. 2 - 20amp, duplex GFCI receptacles, 1 - 30amp -125v Outlet - 1 - 50amp 125/250v, Receptacles-California Style Full five lug power panel for both 480-3ph and 120/240v, 1PH. 60 gallon fuel tank, Trailer with DOT Towing kit. 16 Foot 15,000 lb heavy duty trailer for towing unit fuel and water on board. Electric brakes, bulldog hit with DOT Light Package. 300 gallon water tank, 12v Dead Head Pump, 150 Gallon fuel tank connected to engine.