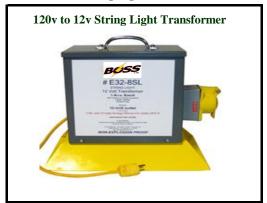

## 12 Volt String Lights will require a Low Voltage Transformer: 120v to 12 volt

BossLTR 120V String Lights can be used with 9.0w LED lamps or with 75w Incandescent Lamps, interchangeable.

Used for 5 or 8 Lamp String Light Systems