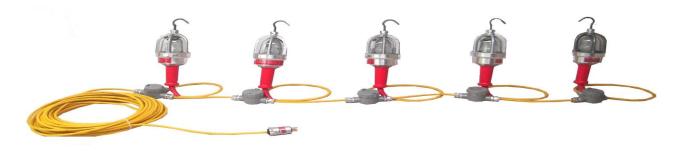

Model # 9.0w/12V-120v- RNT: SL/LED-5EXP-12V/120V Model# 75W/12V-120V-RNT: SL-5EXP-12V/120V 12 Volt & 120V String Lights

**5 Light Systems** 

9.5w LED or 75w Incand.

**EXPLOSION-PROOF RATED** 

RENTAL PRODUCTS

12V or 120v Strings 5 Lights

## **SPECIFICATIONS**

9.0w LED or 75 Watt Incandescent String Light Systems \* Rated Class 1 - Division 1, Grp. CD
Temp Code T3 \* 120 Volt \* 60hz

100 Foot Lamp Cord \* 10ft Spacing \* 3ft Drops \* 60ft Trailer Cord

\*\*UL CERTIFIED FIXTURES/ELECTRICAL\*\*

Applications: Confined Space Entry \* Tank & Vessel \* Industrial Coating

Daniel Woodhead Exclusive Products

## **Special String Light Storage Rack & Tool Kits**

SCOPE OF DESIGN: BossLTR FIVE LAMP EXPLOSION PROOF String Light System for DIVISION 1 Applications. Rated Class 1, Division 1 Explosion Proof. Comes Standard with a 100 foot lamp cord. 10 foot spacing between lamps, 3 foot lamp drops and a 60 foot trailer cord starting from last lamp to plug. Standard 20a, 120v Weather - Proof rated Plug, 5-20P Nema. Special 50a Twist Lock Plug and Receptacle for 12 Volt Systems...