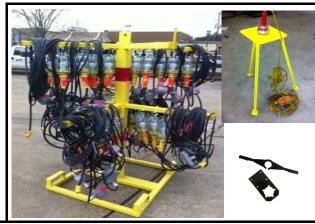

## **Special String Light Storage Rack & Tool Kits**

SCOPE OF DESIGN: BossLTR FIVE LAMP EXPLOSION PROOF String Light System for DIVISION 1 Applications. Rated Class 1, Division 1 Explosion Proof. Comes Standard with a 100 foot lamp cord. 10 foot spacing between lamps, 3 foot lamp drops and a 60 foot trailer cord starting from last lamp to plug. Standard 20a, 120v Weather - Proof rated Plug, 5-20P Nema. Special 50a Twist Lock Plug and Receptacle for 12 Volt Systems...