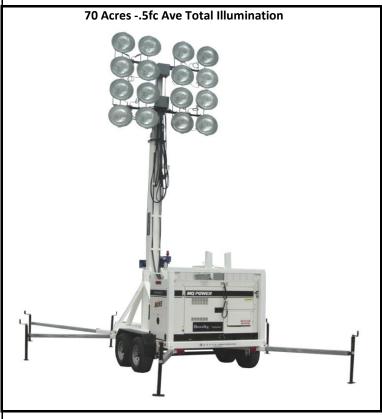

## 60 Foot Tower

#### SPECIFICATIONS

16 - 1000w Metal Halide Floodlights \* Water Cooled Diesel or Utility Power Supply 20kw Required Power, , 208Y/120V, 3ph, 60hz \* 80 Foot Telescoping Tower
49 Gallon/27 Hours \* Trailer Mounted \* DOT Towing Package

#### TOWER

80 Foot Electric Telescoping Tower. Pushbutton operated with automatic tower stop safety features. High Wind Speed Monitor that will automatically Lower tower when reaching preset max wind load speeds. No Guide wires required. Six Extendable outriggers that will allow tower to operate in wind load speeds of 40 plus mph.