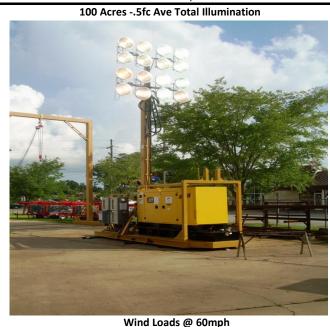

## STADIUM LIGHT TOWER

16-1500w Power Flood Fixtures
100 Acres

Exclusive on all Bossitg Stadium Light Towers
Automatic High Wind Tower Lowering System

#### **SPECIFICATIONS**

16 - 1500w Metal Halide Floodlights \* 100' Electric Special Telescoping with Tower safety features. MQ Power 45Kva Genset, 208Y/120V, 3ph, 60hz \* Electric Utility Power onsite Connection switch.

16-1500 watt Metal Halide Floodlights mounted on a 100 foot Electric controlled pivoting and telescoping tower.

Floodlights are powered by a Water Cooled diesel Engine equipped with low oil and high water temperature shutdown. 45kva Generator, 208y/120v, 3ph, 60hz. Floodlight control panel. Extended stability with added OUTRIGGERS. Wind Load Capacity at 100ft height is 40 mph. Wind Speed Monitor is set to lower at 35mph, 5 sec. 79 gallon / 24 hour fuel tank. Trailer SUPPLIED with towing package. 3" RING Coupler Standard NOTE: This is a specialize stadium style light tower that can be produced with a 90 day notice of rental from client.