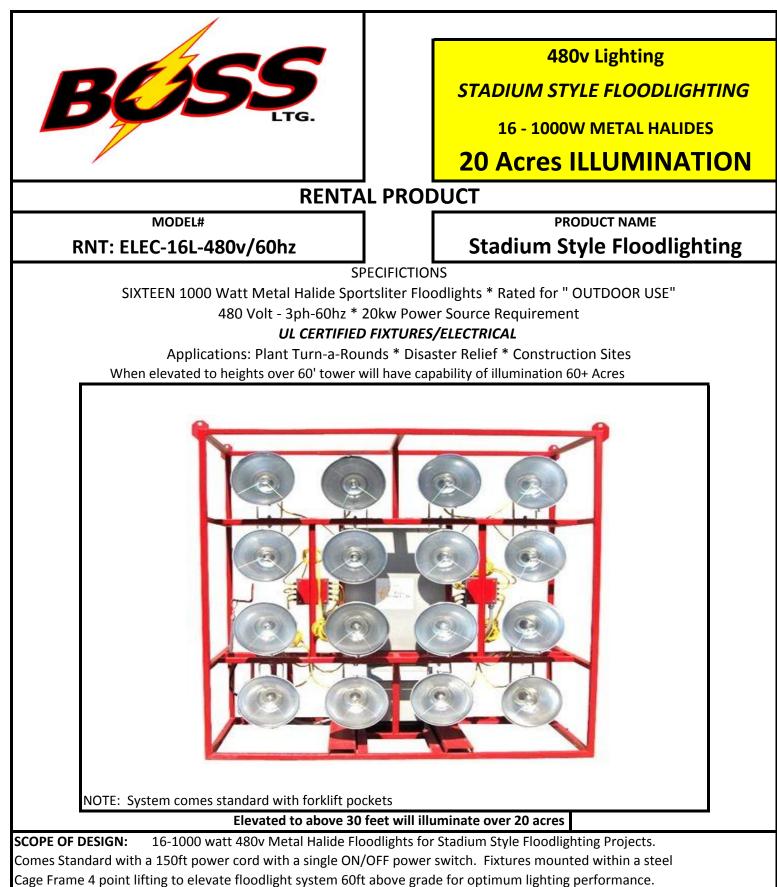

At 30 feet floodlights will illuminate up to 20 acres of area. At LOWER heights floodlights will produce a more

| intensified light that will increase the working foot candle levels improving work performance and job safet | y. |
|--------------------------------------------------------------------------------------------------------------|----|
|--------------------------------------------------------------------------------------------------------------|----|

|  | DIMENSIONS: 9.0ft L x 4.0ft W x 9.0ft T | WEIGHT: 3000 lbs |  |
|--|-----------------------------------------|------------------|--|
|--|-----------------------------------------|------------------|--|