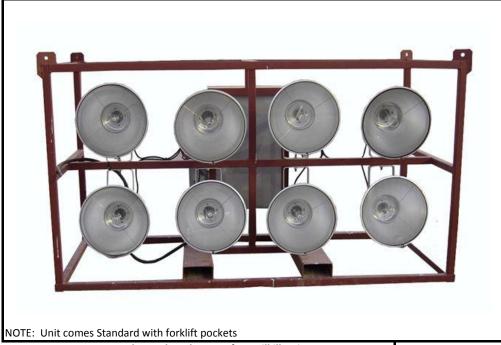

## **Stadium Style Floodlighting**

SPECIFICTIONS

EIGHT 1000 Watt Metal Halide Sportsliter Floodlights \* Rated for " OUTDOOR USE"

480 Volt - 3ph-60hz \* 10kw Power Source Requirement

UL CERTIFIED FIXTURES/ELECTRICAL

## Elevated to above 40 feet will illuminate over 10 acres

WEIGHT:

1000 lbs

SCOPE OF DESIGN: 8-1000 watt 480 volt Metal Halide Floodlights for Stadium Style Floodlighting Projects. Comes Standard with a 150ft power cord with a single ON/OFF power switch. Fixtures mounted within a steel Cage Frame 4 point lifting to elevate floodlight system 40ft above grade for optimum lighting performance. At 40 feet floodlights will illuminate up to 10 acres of area. At lower heights floodlights will produce a more intensified light that will increase the working foot candle levels improving work performance and job safety.