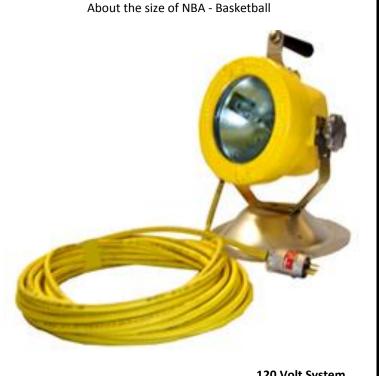

## **RENT PRODUCT**

PRODUCT NAME 70 Watt Floodlight Floor Stand

MODEL# RNT: EXF-FS1570MH-100'-120V

**SPECIFICATIONS** 

70 Watt Metal Halide Floodlight \* Rated Class 1-2-3 / Division 1, Grp: CD, EFG Temp Code T3 \* 120 Volt-60hz

**Tripod Mount Available** 

120 Volt System

Power Cord Length: 100 foot

1,000 Sq.Ft. Illumination \* 50ft Projection

70 watt Metal Halide EXPLOSION PROOF floodlight designed for Division 1 applications. Scope of Design:

Comes special with a 100 foot power cord and a 5-15 Explosion Proof plug, Class 1 - Division 1 rated.

Floodlight assembly mounts to an aluminum floor plate. Can be positioned above grade for added projection.

This Product is Rated CLASS 1-2-3 / DIVISION 1, GRP CD, EFG Explosion Proof and Hazardous Location areas.

DIMENSIONS: 10" L X 12" W X 12" T

WEIGHT: **30 LBS**