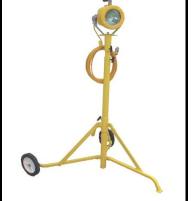

**Tripod Mount Available** 

120 Volt System

Power Cord Length: 100 foot

1,000 Sq.Ft. Illumination \* 50ft Projection

70 watt Metal Halide EXPLOSION PROOF floodlight designed for Division 1 applications. Scope of Design: