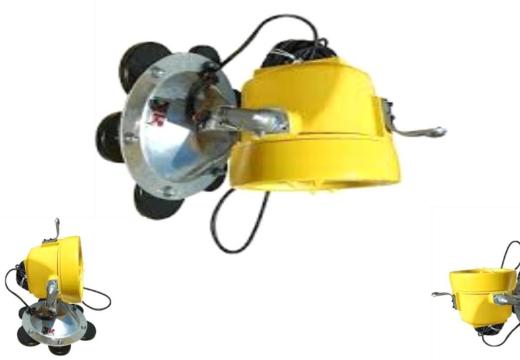

Comes standard with a 100 foot power cord and a 5-15 Explosion Proof plug, Class 1 - Division 1 rated.

Floodlight assembly mounts to an aluminum floor plate with five 80 lb. magnetic to attach to plate steel surface.

This Product is Rated CLASS 1-2-3 / DIVISION 1, GRP CD, EFG Explosion Proof and Hazardous Location areas.

DIMENSIONS: 20" L X 20" W X 20" T WEIGHT: 34 LBS