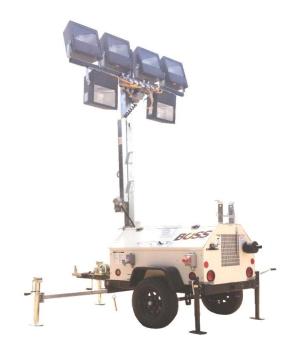

## **RENTAL TOWER**

Gas Detection Shutdown
OPTIONAL FEATURE

**PRODUCT NAME** 

**Hazardous Location Light Towers** 

**SPECIFICATIONS** 

6-1000 Watt Metal Halide Floodlights Rated Division 2 \* Water Cooled Diesel Engine w/Safety Shutdowns 10kw Gen-set - 120/240 Volt, 1ph - 60hz \* 30ft Tower 360 Rotates

30 Gallon fuel/60hr \* Hazardous Location Electrical Package \*Trailer Mounted \* DOT Towing Package

## DIESEL OR ELECTRIC POWERED UNITS

SCOPE OF DESIGN: Mode RNT: HLT-BTK106MH-HL-1000W is designed for Hazardous Location Working Areas. 6-1000 watt Metal Halide Floodlights mounted on a 30 foot telescoping, 360 rotating, manual winched tower. Floodlights are powered by a Kubota Water Cooled diesel Engine equipped with low oil and high water temp shutdown. 10,000 watt Generator, 120/240v, 1ph, 60hz. Floodlight control panel with 1 - 20amp, 120v EXP-PROOF Receptacle. OPTIONAL: Gas Detection Automatic Shutdown System, New Exclusive with Bossltg towers. Trailer mounted with DOT approved towing package. 2" Coupler.

DIMENSIONS: 12.6ftT x 4.6ftW x 6.6ft T WEIGHT: 1780 LBS