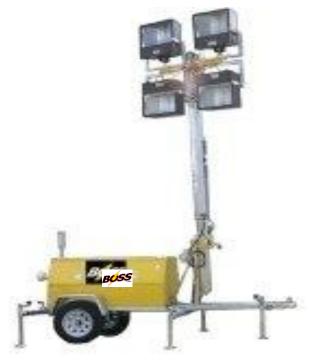

## **RENTAL TOWER**

**Gas Detection Shutdown** 

**OPTIONAL FEATURE** 

**PRODUCT NAME** 

**Hazardous Location Light Towers** 

**SPECIFICATIONS** 

4-1000 Watt Metal Halide Floodlights Rated Division 2 \* Water Cooled Diesel Engine w/Safety Shutdowns 10kw Gen-set - 120/240 Volt, 1ph - 60hz \* 30ft Tower 360 Rotates

30 Gallon fuel/60hr \* Hazardous Location Electrical Package \*Trailer Mounted \* DOT Towing Package

DIESEL OR ELECTRIC POWER

**SCOPE OF DESIGN:** *Model RNT: HLT-BTK64MH-HL-1000W is designed for Hazardous Location Working Areas.* 4-1000 watt Metal Halide Floodlights mounted on a 40 foot telescoping, 360 rotating, manual winched tower. Floodlights are powered by a Kubota Water Cooled diesel Engine equipped with low oil and high water temp shutdown. 6,000 watt Generator, 120/240v, 1ph, 60hz. Floodlight control panel with 1 - 20amp, 120v EXP-PROOF Recept. Trailer mounted with DOT approved towing package. 2" Coupler.