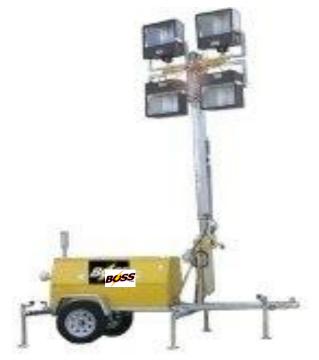

## **RENTAL TOWER**

Gas Detection Shutdown
OPTIONAL FEATURE

**PRODUCT NAME** 

**Hazardous Location Light Towers** 

**SPECIFICATIONS** 

4-1000 Watt Metal Halide Floodlights Rated Division 2 \* Water Cooled Diesel Engine w/Safety Shutdowns 6kw Gen-set - 120/240 Volt, 1ph - 60hz \* 40ft Tower 360 Rotates

30 Gallon fuel/60hr \* Hazardous Location Electrical Package \*Trailer Mounted \* DOT Towing Package

**DIESEL OR ELECTRIC POWER** 

**SCOPE OF DESIGN:** *Model RNT: HLT-BTK64MH-HL-1000W is designed for Hazardous Location Working Areas.* 4-1000 watt Metal Halide Floodlights mounted on a 40 foot telescoping, 360 rotating, manual winched tower. Floodlights are powered by a Kubota Water Cooled diesel Engine equipped with low oil and high water temp shutdown. 6,000 watt Generator, 120/240v, 1ph, 60hz. Floodlight control panel with 1 - 20amp, 120v EXP-PROOF Recept. Trailer mounted with DOT approved towing package. 2" Coupler.