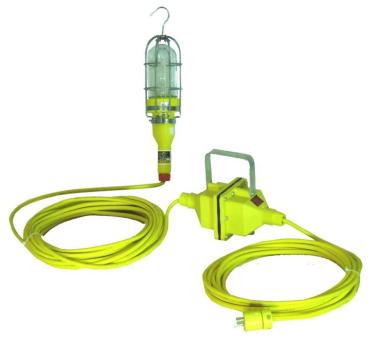

## 120/12 Volt In-Line System

Water Proof - Nema 4x

9.0W LED or 75w Incandescent

**Vapor Proof Hand Lamp** 

## **SPECIFICATIONS**

9.0w LED or 75 Watt Incandescent Hand Lamp \* Rated Nema 4x Water proof
120 Volt to 12 Volt, 60hz IN-LINE transformer

UL-CSA CERTIFED FIXTURE/ELECTRICAL

Applications: Confined Space Entry\* Tank & Vessel \* Industrial Coating
General Purpose Lighting for Low Voltage Wet Locations

Daniel Woodhead Products

Hand Lamp Storage Rack

120 Volt to 12 Volt In-line System

Lamp Cord 50 Feet

SCOPE OF DESIGN: 9.0w LED or 75 watt 12 volt VAPOR PROOF Hand Lamp System for WET LOCATIONS.

Vapor Proof Rated Nema 4x Comes Standard with a 50' lamp cord, in-line transformer, 120v to 12 volt. With 25' 5-15P weather proof plug. Transformer protected by a Rubber Boot enclosure rated for Nema 4x.