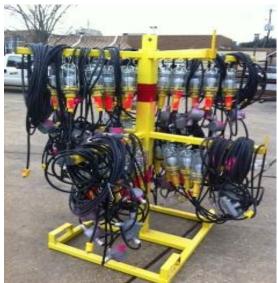

Daniel Woodhead Products

Hand Lamp Storage Rack

120 Volt to 12 Volt In-line System

Lamp Cord 50 Feet

SCOPE OF DESIGN: 9.0w LED or 75 watt 12 volt VAPOR PROOF Hand Lamp System for WET LOCATIONS.

Vapor Proof Rated Nema 4x Comes Standard with a 50' lamp cord, in-line transformer, 120v to 12 volt. With 25' 5-15P weather proof plug. Transformer protected by a Rubber Boot enclosure rated for Nema 4x.