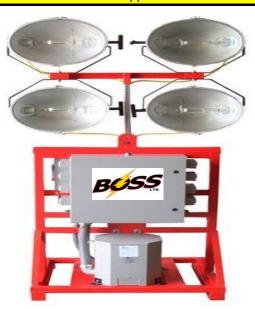

## **SPECIFICATIONS**

Six - 20amp -120 Volt GFCI Duplexs \* Rated for "OUTDOOR USE" 25kva \* 480 Volt to 120/240 Volt - 1ph - 60hz Encapsulated Transformer 4 - 1000 Watt Metal Halide Floodlights \* 20ft Telescoping Tower 360 Rotate

4-1000 Watt Metal Halide Floodlights 20ft Telescoping 360 Rotatin Tower

NOTE: This System is UL 1640 Certified for Job-site Portable Electrical Distribution

DIMENSIONS: 48"W X 48"D x 84"H WEIGHT: 475 lbs