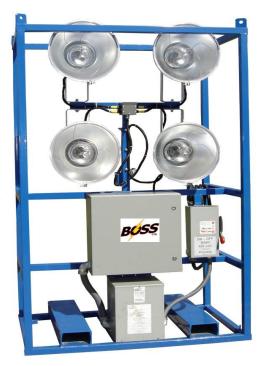

## ELECTRIC POWERED LIGHT TOWER 4 - 1000w Metal Halides

PRODUCT NAME
4000W ELECTRIC OFFSHORE TOWER

## **SPECIFICATIONS**

4-1000 Watt Metal Halide Floodlights Rated for Standard Outdoor Weather Conditions 480v or 120/240 Volt, 1ph - 60hz \* 20ft VERTICAL LIFT Tower 360 Rotates

Cage Mounted \* Power Coated

SPECIAL VERTICAL LIFT DESIGN

WEIGHT: 1000 LBS

**SCOPE OF DESIGN:** ModeE OS-ELEC-4L-100LW designed for non-Hazardous OFFSHORE Working Areas. 4-1000 watt Metal Halide Floodlights mounted on a 20 foot telescoping, 360 rotating, manual winched tower. Floodlights are powered by 480V or 120/240v Electric on-site electric supply. Protective powder coated cage with USCG approved lifting eyes and forklift pockets.

DIMENSIONS: 9.0' t X 4.0 'W X 4.0' D