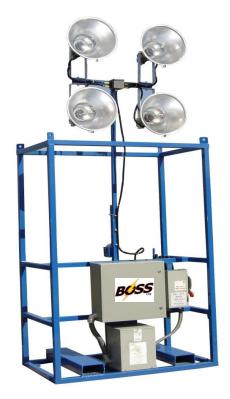

## ELECTRIC POWERED LIGHT TOWER 4 - 1000w Metal Halides

PRODUCT NAME
4000W ELECTRIC OFFSHORE TOWER

## **SPECIFICATIONS**

4-1000 Watt Metal Halide Floodlights Rated for Standard Outdoor Weather Conditions 480v or 120/240 Volt, 1ph - 60hz \* 20ft VERTICAL LIFT Tower 360 Rotates

Cage Mounted \* Power Coated

SPECIAL VERTICAL LIFT DESIGN

WEIGHT: 1000 LBS

**SCOPE OF DESIGN:** ModeE OS-ELEC-4L-100LW designed for non-Hazardous OFFSHORE Working Areas. 4-1000 watt Metal Halide Floodlights mounted on a 20 foot telescoping, 360 rotating, manual winched tower. Floodlights are powered by 480V or 120/240v Electric on-site electric supply. Protective powder coated cage with USCG approved lifting eyes and forklift pockets.

DIMENSIONS: 9.0' t X 4.0 'W X 4.0' D