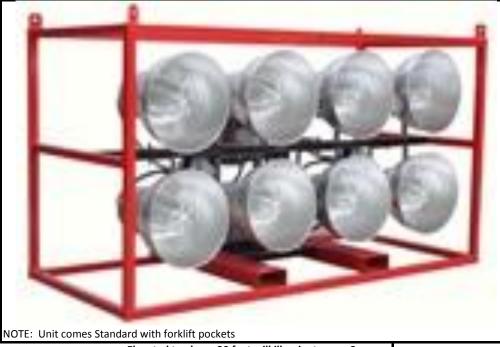

Applications: Offshore Platforms, Work Boats Wellheads Repairs

Elevated to above 30 feet will illuminate over 2 acres

**SCOPE OF DESIGN:** 8-400 watt 120 volt Metal Halide Floodlights for Explosion Proof rated Floodlighting Projects. Comes Standard with a 150ft power cord with a single ON/OFF power switch. Fixtures mounted within a aluminum Cage Frame 4 point lifting to elevate floodlight system 30ft above grade for optimum lighting performance. At 30 feet floodlights will illuminate up to 2 acres of area. At lower heights floodlights will produce a more intensified light that will increase the working foot candle levels improving work performance and job safety.

DIMENSIONS: 10.0ft L x 5.0'W x 5.6' T WEIGHT: 500 lbs