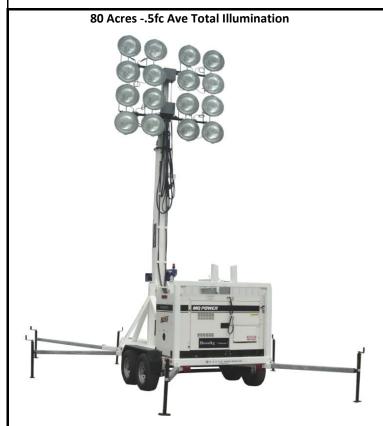

# Stadium Portable Light Towers 16-1500w Floodlights

**80 Foot Tower** 

#### **SPECIFICATIONS**

16 - 1500w Metal Halide Floodlights \* Water Cooled Diesel or Utility Power Supply 36kva Required Power, , 208Y/120V, 3ph, 60hz \* 80 Foot Telescoping Tower 79 Gallon/40 Hours \* Trailer Mounted \* DOT Towing Package

#### **TOWER**

**80 Foot Electric Telescoping Tower. Pushbutton** operated with automatic tower stop safety features.

**High Wind Speed Monitor that will automatically**Lower tower when reaching preset max wind load speeds.

**No Guide wires required. Six Extendable outriggers** that will allow tower to operate in wind load speeds of 40 plus mph.