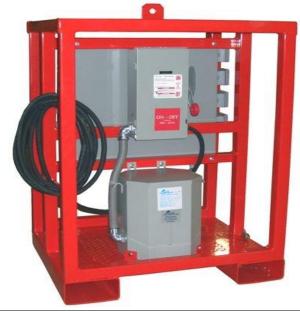

# 480 VOLT TO 120/240 VOLT TRANSFORMER GFI SUBSTATION

TEMP POWER ELECTRICAL DISTRIBUTION

**120 Volt Receptacles** 

RENTAL PRODUCT

25KVA- 480V- 120V GFI SKID MOUNT

#### **MODEL#**

TDS25/10C/480V - 120/240V SKID

### **SPECIFICATIONS**

10 - 20amp -120 Volt GFCI Duplexs \* Rated for "OUTDOOR USE"
25kva \* 480 Volt to 120/240 Volt - 1ph - 60hz Encapsulated Transformer

UL CERTIFIED 1640 - "Job-site Distribution

Applications: Electrical Tooling \* Temporary Lighting

## **FORKLIFT POCKETS AND CENTER POINT LIFT**

SCOPE OF DESIGN: 25Kva Encapsulated Transformer rated 480 Volt - 120/240 Volt, 1ph, 60hz. With 3ph line power connected to 480v, 3ph, 4wire. 60amp fused disconnect main ON/OFF switch. 480 volt 1ph/3wire is feed to primary side of transformer, 120/240 Volt 1ph secondary is connected to 125amp, Main Breaker, Load Center rated 120/240 Volt, BONDED. Load Center can hold up to 12 Breakers. A combination of single or double pole breakers can be installed. Eletrical components assembled within a metal cage with fork lift pockets.