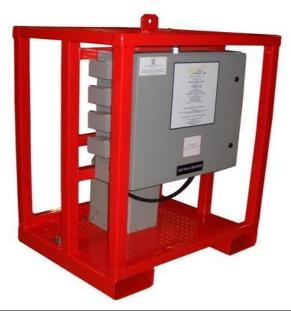

## **FORKLIFT POCKETS AND CENTER POINT LIFT**

SCOPE OF DESIGN: 25Kva Encapsulated Transformer rated 480 Volt - 120/240 Volt, 1ph, 60hz. With 3ph line power connected to 480v, 3ph, 4wire. 60amp fused disconnect main ON/OFF switch. 480 volt 1ph/3wire is feed to primary side of transformer, 120/240 Volt 1ph secondary is connected to 125amp, Main Breaker, Load Center rated 120/240 Volt, BONDED. Load Center can hold up to 12 Breakers. A combination of single or double pole breakers can be installed. Eletrical components assembled within a metal cage with fork lift pockets.

NOTE: Units are available with 30kva - 45kva and 75kva Transformers

NOTE: This System is UL 1640 Certified for Job-site Portable Electrical Distribution

DIMENSIONS: 48"W x 40"D X 40" T WEIGHT: 300 LBS