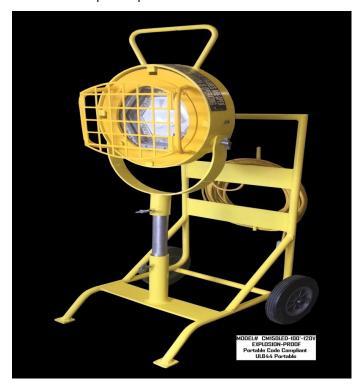

## 120 Volt Lighting CLASS 1 - DIVISION 1 24" TANK LIGHT CART 150 WATT LED EXPLOSION-PROOF RATED

RENTAL PRODUCT

PRODUCT NAME

24" Tank Light - Explosion Proof

**SPECIFICATIONS** 

150 Watt LED \* Rated Class 1 - Division 1, Grp: CD

Fits through a 26" Tank or Vessel Manhole Entry.

Power Cord Length: 100 feet

20,000 SQ.FOOT ILLUMINATION - 60 FOOT PROJECTION

**SCOPE OF DESIGN:** 150 watt LED EXPLOSION PROOF floodlight designed specifically for Division 1 oil storage tanks and process vessels. The fixture includes a plexiglass shield protecting the fixture globe from sand blast particles and paint residue. A protective aluminum guard attached in front of the plexiglass sheild protects fixture globe from falling obstacles. Fixture comes with a 100ft power cord with an EXP-PROOF plug, rated 125v, 15amps, Nema 5-15P UL listed. Floodlight Assembly mounts on an aluminum two wheel cart. When fixture is detached the cart is sized to fit through an 18" or 26" Manhole entry. Fixture brackets come in both 18" and 24" sizes. This Floodlight will illuminate over 20,000 sq.ft. and project light 60 feet from source.

DIMENSIONS: 24" Manhole Entry Only

WEIGHT: 75 lbs.