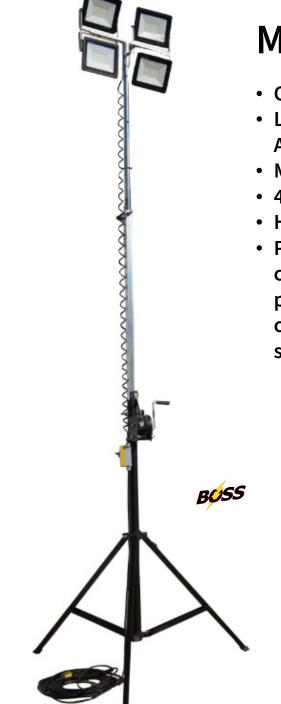

**14' Portable LED Light Tower** 

Telescoping Tripod Portable Base | 120V Electric Floodlighting

• 4 x 100W LED Floodlights • Super Bright Lighting • IP65 Waterproof

## Model# TP4LED-14-100

- Operates Off 120 Volt Power Supply
- Lightweight, Portable, and Rapid Design Assembly for One-Person Setup
- Multidirectional LED Light Heads
- 44,000 Total Lumen Output
- Hand Crank Telescoping Winch
- Perfect for industrial turnarounds, new construction, strip mining, continuous concrete pours, security, parking lots, highway/bypass construction, airports, runways, and sporting/special events.

## **Unit Specifications**

- LED Fixtures Total Lumens Total Watts Voltage Color Temperature Light Direction Power Source Cord Length Total Weight
- 4 44,000 400 120 6000 Adjustable Electric 50 Foot 68lbs