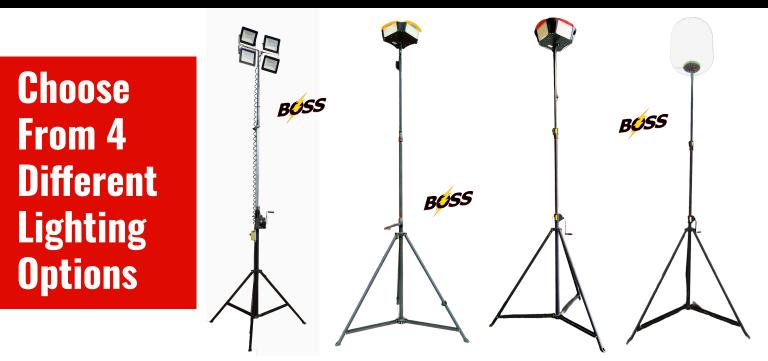

## 14' Portable LED Light Tower

Telescoping Tripod Portable Base | 120V Electric Floodlighting

Easy Hand Crank Operation
One Person Setup
IP65 Waterproof

| <b>Specifications</b>    | TP4LED-14-100 | TP360LED-14-300 | TP360LED-14-600 | TP360LED-14-BAL |
|--------------------------|---------------|-----------------|-----------------|-----------------|
| LED Fixtures             | 4             | 1               | 1               | 1               |
| Total Lumens             | 44,000        | 51,000          | 102,000         | 135,000         |
| Total Watts              | 400           | 300             | 600             | 700             |
| Voltage                  | 120           | 120             | 120             | 120             |
| <b>Color Temperature</b> | 6000          | 5700            | 5700            | 5700            |
| Light Direction          | Adjustable    | 360°            | 360°            | 360°            |
| Power Source             | Electric      | Electric        | Electric        | Electric        |
| Cord Length              | 50 Foot       | 50 Foot         | 50 Foot         | 50 Foot         |
| Total Weight             | 68lbs         | 68lbs           | 90lbs           | 92lbs           |